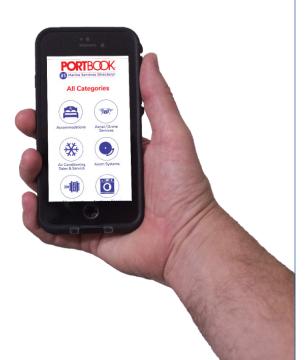

# Get the app!

The FREE PortBook App is available on the App Store and Google Play and puts your ad in boaters' hands.